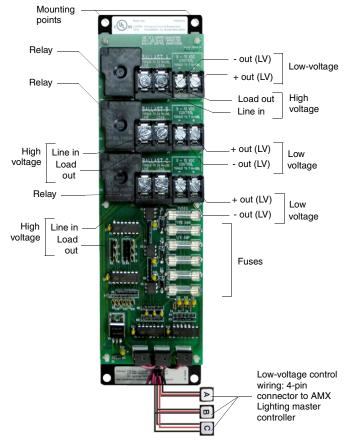

#### FIG. 1 RDM-3DC

The RDM-3DC Triple DC Module (**FG606-62**) is a 1920 W module used for the dimming of fluorescent ballast loads. It uses a 0 to 10 VDC current sinking for use with four-wire ballasts. It is designed for use with the RDA series of enclosures, in an AMX Lighting<sup>™</sup> modular digital dimming system. The module's 120 and 277 VAC ratings are CE, UL, and C-UL approved.